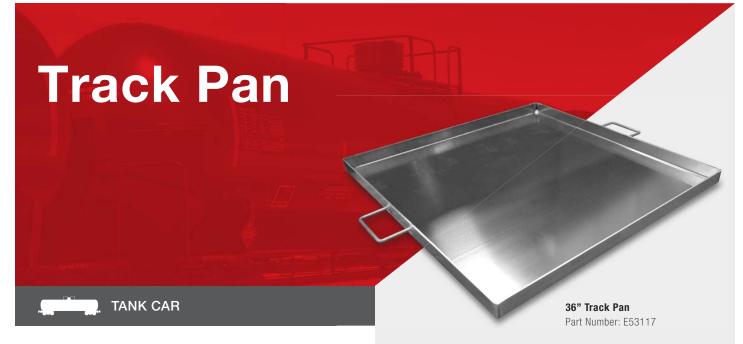

An **A STUCKI** company

Catch drips and spills before they hit the ground with these extra large 36" track pans. Constructed from heavy-duty 3/16" Aluminum these trays are built for harsh rail environment.

## **PRODUCT DETAILS**

- Durable Aluminum construction
- Catch product loss during unloading
- Large 36" tray protects working area
- 2" tray depth can catch larger sized spills
- Handles allow for easy handling

## **CONTROL PRODUCT LOSS**

Help keep messy drips and spills off the ground with lightweight, heavy-duty containment trays. Keeping your yard clean and free of contamination. These trays are rigid and capable of being lifted when full without risk of wobble.