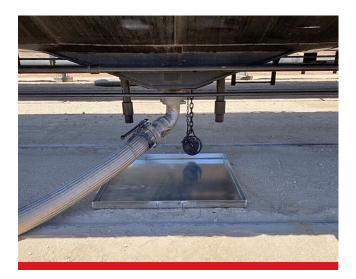

## **CONTROL PRODUCT LOSS**

Help keep messy drips and spills off the ground with lightweight, heavy-duty containment trays. Keeping your yard clean and free of contamination. These trays are rigid and capable of being lifted when full without risk of wobble.